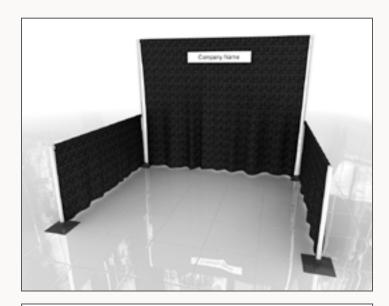

## Each 10' x 10' Exhibitor Booth includes:

8' High Back Wall Drape 3' High Side Rail

(1) Booth ID Sign (44"w x 7"h)

### **Show Colors**

Drapes - Black Side Rails - Black Aisle Carpet - Black & Tuxedo Facility Hall Flooring - Concrete

The booth space is concrete and floor covering is required by Show Management. Please order in this kit or at order.t3expo.com.